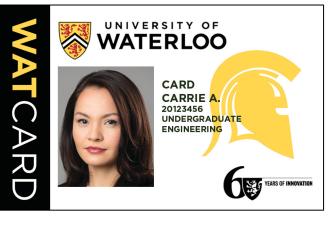

# WATCARD = LIBRARY CARD

- Sign out books & journals
- Request, recall, place holds, & Interlibrary Loan (ILL)
- Get Access
  - Access library's electronic resources from off campus
  - Last name & barcode

# **Get access from anywhere**

| LAST NAME            |                                           |
|----------------------|-------------------------------------------|
| patelos              |                                           |
| WatCard 14-Digit BAR | CODE NUMBER (for example, 21187000000000) |
| •••••                |                                           |
| Login                |                                           |